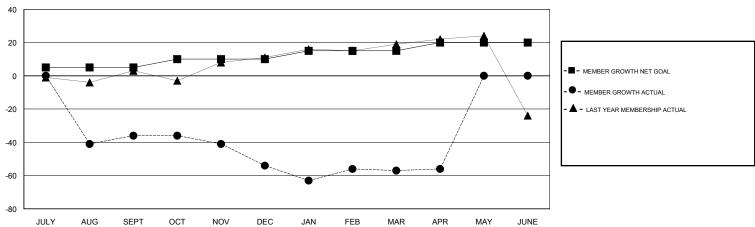

#### GOALS AND ACTUAL MEMBERS CUMULATIVE

| DROPPED CLUBS: 0  DROPPED MEMBERS |     | 45 CLUBS OF 81 ADDED 1 OR MORE NEW MEMBERS | GENDER DISTRIBUTION  MALE 1,702 (85.27%)  FEMALE 294 (14.73%)  Women Percentage Fiscal Year Goal: 16% |   |
|-----------------------------------|-----|--------------------------------------------|-------------------------------------------------------------------------------------------------------|---|
| DECEASED                          | 15  | CLICK HERE FOR CUMULATIVE                  | TOTAL FAMILY UNIT MEMBERS                                                                             |   |
| CLUB CANCELLED                    | 0   | MEMBERSHIP DATA                            |                                                                                                       | _ |
| OTHER                             | 119 |                                            | FAMILY MEMBERS PAYING HALF  DUES                                                                      |   |
| TOTAL                             | 134 |                                            |                                                                                                       |   |

## LOCATION NETHERLANDS

**GMT CA** 

| Clubs                 |               |           |               | Members               |                           |                         |                                              |
|-----------------------|---------------|-----------|---------------|-----------------------|---------------------------|-------------------------|----------------------------------------------|
| RESULTS FOR 2018-2019 |               |           |               | RESULTS FOR 2018-2019 |                           |                         |                                              |
| QUARTER               | NEW CLUB GOAL | NEW CLUBS | DROPPED CLUBS | QUARTER               | MEMBER GROWTH NET<br>GOAL | MEMBER GROWTH<br>ACTUAL | DROPPED MEMBERS ACTUAL (including transfers) |
| JULY/AUG/SEPT         | 0             | 0         | 0             | JULY/AUG/SEPT         | 5                         | 28                      | 63                                           |
| OCT/NOV/DEC           | 0             | 0         | 0             | OCT/NOV/DEC           | 5                         | 22                      | 38                                           |
| JAN/FEB/MAR           | 0             | 0         | 0             | JAN/FEB/MAR           | 5                         | 23                      | 25                                           |
| APR/MAY/JUNE          | 0             | 0         | 0             | APR/MAY/JUNE          | 5                         | 9                       | 8                                            |